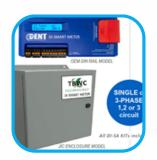

# **Submetering**

Metering systems of MMU Multi-Circuit High Density Metering, Split core CTs, Solid/flexible rope CTs, with networking capabilities & software supported monitoring. Gas & water metering with the same hardware package.