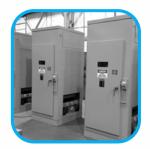

## **Switchgear**

LOW VOLTAGE up to 1000V, flexible configurations to maximize standardization, safety & convenience to accommodate all power distribution. Integrates with circuit breakers, fuses, metering, surge protection, & electrical products from any manufacturer.