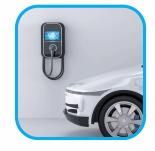

# **EV** Charging

EV charging systems: Level 2 (48 & 80A) & Level 3 to meet customer's long-term charging plans. Free consult on Energy Optimization to prevent peak demand charges & provide expandable, easy-to-maintain solutions.